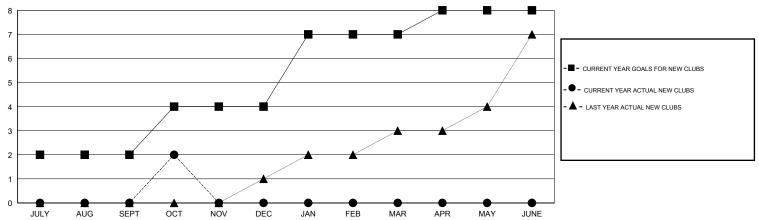

## GOALS AND ACTUAL NEW CLUBS CUMULATIVE

## GMT: NAZMUL HAQUE LOCATION INDIA GMT CA 6

|               |                  | Clubs            |                  |                  | Members               |                    |                                     |                    |                  |  |
|---------------|------------------|------------------|------------------|------------------|-----------------------|--------------------|-------------------------------------|--------------------|------------------|--|
|               | RESUL            | TS FOR 2015-2016 |                  |                  | RESULTS FOR 2015-2016 |                    |                                     |                    |                  |  |
| QUARTER       | NEW CLUB<br>GOAL | NEW CLUBS        | DROPPED<br>CLUBS | NET<br>GAIN/LOSS | QUARTER               | NEW MEMBER<br>GOAL | CHARTER AND<br>NEW MEMBERS<br>ADDED | DROPPED<br>MEMBERS | NET<br>GAIN/LOSS |  |
| JULY/AUG/SEPT | 2                | 0                | 0                | 0                | JULY/AUG/SEPT         | 135                | 166                                 | 104                | 62               |  |
| OCT/NOV/DEC   | 2                | 2                | 0                | 2                | OCT/NOV/DEC           | 80                 | 153                                 | 10                 | 143              |  |
| JAN/FEB/MAR   | 3                | 0                | 0                | 0                | JAN/FEB/MAR           | 95                 | 0                                   | 0                  | 0                |  |
| APR/MAY/JUNE  | 1                | 0                | 0                | 0                | APR/MAY/JUNE          | 0                  | 0                                   | 0                  | 0                |  |