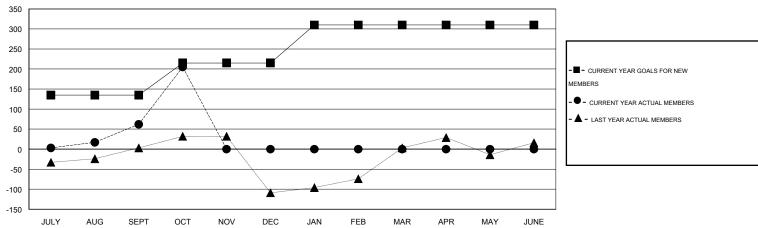

## GOALS AND ACTUAL MEMBERS CUMULATIVE

| DROPPED CLUBS: 0 |                 | 44 CLUBS OF 100 ADDED 1 OR MORE | GENDER DISTRIBUTION |                |       |
|------------------|-----------------|---------------------------------|---------------------|----------------|-------|
|                  |                 | NEW MEMBERS                     | MALE                | 3,188 (76.21%) |       |
|                  |                 |                                 | FEMALE 995 (23.7    |                |       |
| DROPPED MEMBERS  |                 |                                 |                     |                |       |
| DECEASED         | 5               | CLICK HERE FOR HEALTH           |                     |                | 4.005 |
| 0                | ASSESSMENT DATA | FAMILY UNIT MEMBERS             |                     | 1,265          |       |
| OTHER            | 109             |                                 | HEAD OF HOUSEHOLD   |                | 623   |
| TOTAL            | 114             |                                 | NON-HEAD OF HOUSEH  | 642            |       |

## GMT: NAZMUL HAQUE LOCATION INDIA GMT CA 6

|               |                  | Clubs            |                  |                  | Members               |                    |                                     |                    |                  |  |
|---------------|------------------|------------------|------------------|------------------|-----------------------|--------------------|-------------------------------------|--------------------|------------------|--|
|               | RESUL            | TS FOR 2015-2016 |                  |                  | RESULTS FOR 2015-2016 |                    |                                     |                    |                  |  |
| QUARTER       | NEW CLUB<br>GOAL | NEW CLUBS        | DROPPED<br>CLUBS | NET<br>GAIN/LOSS | QUARTER               | NEW MEMBER<br>GOAL | CHARTER AND<br>NEW MEMBERS<br>ADDED | DROPPED<br>MEMBERS | NET<br>GAIN/LOSS |  |
| JULY/AUG/SEPT | 2                | 0                | 0                | 0                | JULY/AUG/SEPT         | 135                | 166                                 | 104                | 62               |  |
| OCT/NOV/DEC   | 2                | 2                | 0                | 2                | OCT/NOV/DEC           | 80                 | 153                                 | 10                 | 143              |  |
| JAN/FEB/MAR   | 3                | 0                | 0                | 0                | JAN/FEB/MAR           | 95                 | 0                                   | 0                  | 0                |  |
| APR/MAY/JUNE  | 1                | 0                | 0                | 0                | APR/MAY/JUNE          | 0                  | 0                                   | 0                  | 0                |  |